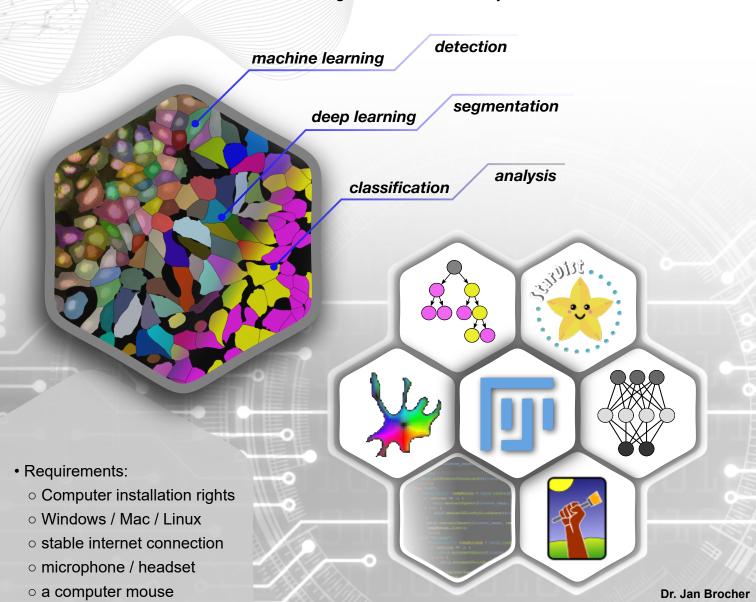

## Applying Machine Learning Tools for Advanced Image Analysis

- Hands-on Guided Exercises in Microscopic Image Analysis
- Key Concepts, Benefits and Limitations of ML in Image Analysis
- Integrating Fiji/ImageJ as Hub for Multiple Software Tools
- Training Pixel Classifiers for Precise Object Extraction
- Applying Pre-trained Deep Learning (DL) Models
- Deep Learning-Model Improvement for Non-Experts
- Customized Model Training for Specific Cases
- Classifying Objects Using Decision Trees for Targeted Analysis